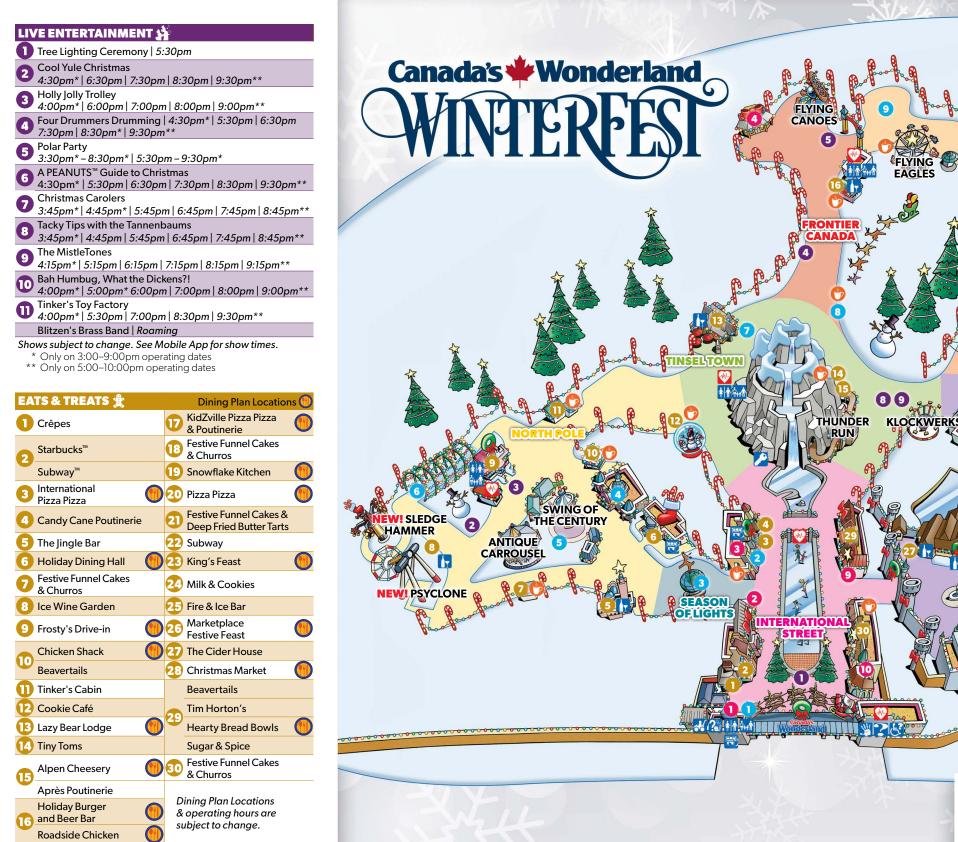

Dates, hours and prices are subject to change without notice.

6 Stocking Stuffers

7 Christmas Market

Christmas Market

Sugar Plum Sweets

10 North Pole Mercantile

©2022 Peanuts Worldwide LLC, peanuts.com ©2022 Cedar Fair, L.P. CW22-138

SHOPPING

The Mistletoe

Northern Lights

4 Canyon Trader

5 Holiday Gifts

2 Yuletide Gift Boutique

| EXPERIENCES & ACTIVITIES                 |                                         |  |  |  |
|------------------------------------------|-----------------------------------------|--|--|--|
| Snow Flake Lake<br>Reservation Check In* | 7 Dancing Lights                        |  |  |  |
| 2 Skate Pick Up*                         | 8 Reindeer Roundup                      |  |  |  |
| 3 Season of Lights                       | 9 Charlie Brown's<br>Christmas Tree Lot |  |  |  |
| 4 St. Nick's Pics                        | 10 Sally's Christmas Crafts             |  |  |  |
| 5 Jack Frost's Igloo Village*"           | North Pole Post Office                  |  |  |  |
| 6 Northern Starlight                     | 12 Mrs. Claus' Kitchen*                 |  |  |  |

\*Additional Fee Required

**MAP LEGEND** Guest Services Cash-to-Card Kiosk Restrooms Warm Up Station Ride Accommodations Family Restrooms **Bar** // Family Care Center / Locker Rental First Aid Stroller, Locker & Wheelchair Rental Quiet Room Hot Chocolate Station Lost & Found

CHRISTMAS

MARKET

CHARACTER

CARROUSEL

SPACE RACE

BEAGLE BRIGADE

AIRFIELD

WILDE

ELFVILLAGE

SNOOPYIN VS SALLY'S LOV

ON BOO HILL

BUGGIES

BOO BLASTERS REVOLUTION

Smoking of any kind, including vapor and e-cigarettes, is not permitted inside the park. Thank you for your cooperation.

| RIDES & ATTRACTIONS ** |                                  |                              |      |                         |                 |  |
|------------------------|----------------------------------|------------------------------|------|-------------------------|-----------------|--|
| Ride / Ride Rating     |                                  | Requirement<br>To Ride Alone |      | Must be accompanied by  |                 |  |
|                        |                                  | Min.                         | Max. | a supervising companion |                 |  |
|                        | Antique Carrousel                | 0                            | 46"  |                         | Less than 46"   |  |
|                        | <b>NEW!</b> Psyclone**           | <b>4&gt;</b>                 | 54"  |                         |                 |  |
|                        | <b>NEW!</b> Sledge Hammer**      | <b>4</b>                     | 54"  |                         |                 |  |
|                        | Swing of the Century**           | 3                            | 48"  |                         |                 |  |
|                        | Beagle Brigade Airfield**        | 2                            | 36"  | *60"                    | Less than 36"   |  |
|                        | Boo Blasters on Boo Hill         | 2                            | 42"  |                         | Less than 42"   |  |
|                        | Character Carrousel              | 0                            | 46"  | *60"                    | Less than 46"   |  |
|                        | Flying Canoes                    | 2                            | 48"  | 79"                     | Between 36"-48" |  |
|                        | Flying Eagles                    | 3                            | 44"  |                         | Between 36"-44" |  |
|                        | Lucy's Tugboat                   | 2                            | 42"  | *60"                    | Less than 42"   |  |
|                        | Peanuts <sup>™</sup> 500         | 2                            | 36"  | *60"                    | Less than 36"   |  |
|                        | Sally's Love Buggies             | 2                            | 44"  | *60"                    | Less than 44"   |  |
|                        | Snoopy <sup>™</sup> vs Red Baron | 2                            | 36"  | 60"                     |                 |  |
|                        | Snoopy's™ Revolution             | 2                            | 42"  | *60"                    | Less than 42"   |  |
|                        | Snoopy's™ Space Race             | 2                            |      | 60"                     |                 |  |
|                        | Swing Time                       | 0                            | 36"  | 54"                     |                 |  |
|                        | Taxi Jam                         | 2                            | 40"  | *60"                    | Between 36"-40" |  |
|                        | The Pumpkin Patch                | 2                            | 44"  | *60"                    | Less than 44"   |  |
|                        | Woodstock Whirlybirds            | 3                            | 40"  | *60"                    | Less than 40"   |  |
|                        | Klockwerks                       | 3                            | 48"  |                         | Between 44"-48" |  |
|                        | Thunder Run**                    | <b>4</b>                     | 46"  |                         | Between 40"-46" |  |
|                        | Viking's Rage                    |                              | 48"  |                         | Between 39"-48" |  |
|                        | Wilde Knight Mares               | <b>4</b>                     | 54"  |                         |                 |  |

## Attractions subject to availability.

- \* Must be accompanied by a child if you are over this height.
- \*\* This ride may not accommodate guests of larger size. Enter via exit to ensure the restraints function properly prior to

WHIRLYBIRDS

A **Supervising Companion** is someone who meets all the requirements to ride the ride themselves, is 14 years of age or older and demonstrates appropriate observed behavior. Supervising Companions are responsible for ensuring that the guest remains seated properly — where applicable — and follows all rules and regulations.

## **Ride Rating**

2 Mild Thrill Rides Low Thrill Rides

High Thrill Rides ▲ Moderate Thrill Rides

♣ Aggressive Thrill Rides