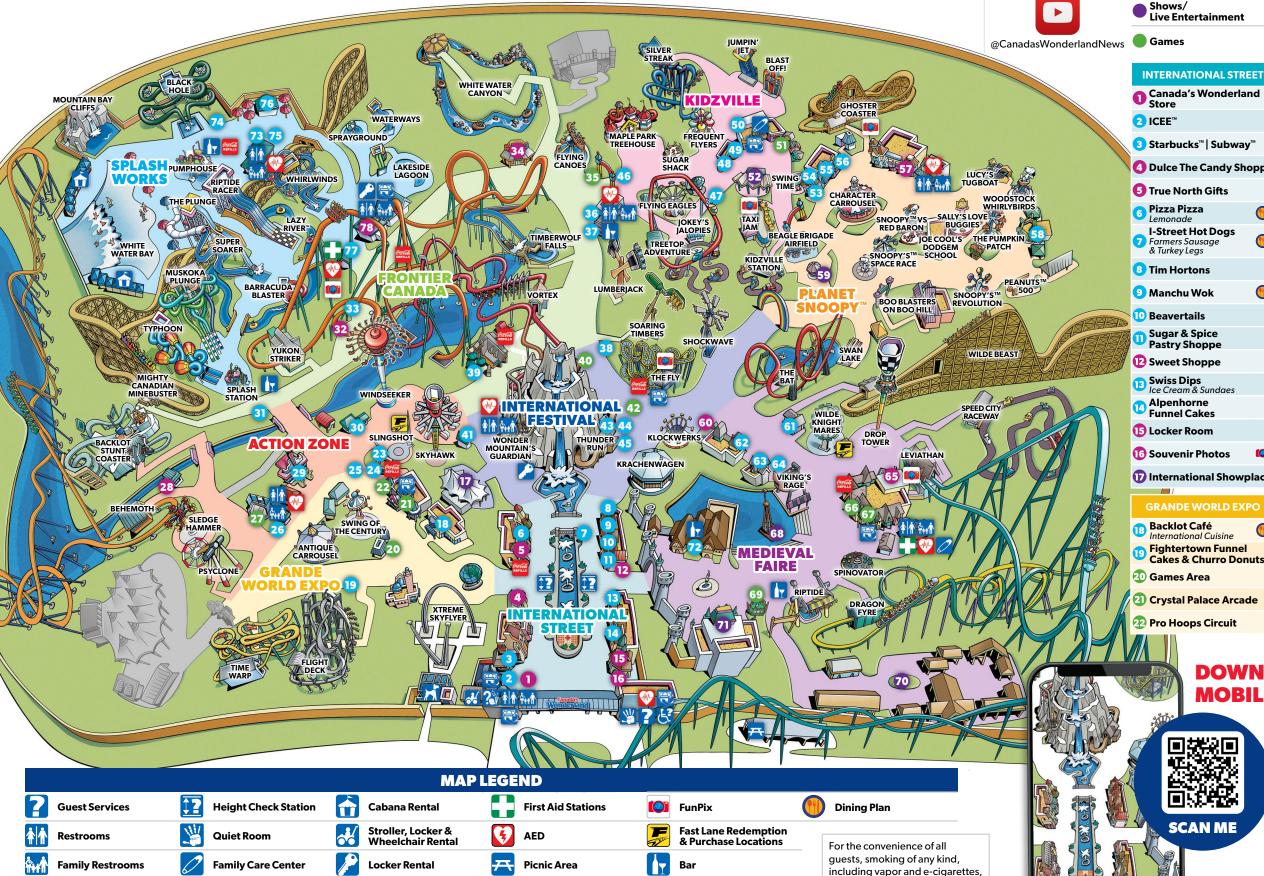

#### INTERNATIONAL STREET

#### Starbucks<sup>™</sup> | Subway<sup>™</sup>

🚺 Dulce The Candy Shoppe

#### 5 True North Gifts

| i ili Olits                      |          |
|----------------------------------|----------|
| zza<br>e                         | <b>(</b> |
| <b>Hot Dogs</b><br>ausage<br>egs | 0        |
| tons                             |          |
| Wok                              | <b>(</b> |
| ails                             |          |
| Spice<br>hoppe                   |          |
| hoppe                            |          |
| <b>ps</b><br>& Sundaes           |          |
| orne                             |          |

Funnel Cakes

16 Souvenir Photos

17 International Showplace

#### **GRANDE WORLD EXPO**

| <b>Café</b><br>nal Cuisine | 0   |
|----------------------------|-----|
| own Funnel<br>Churro Dor   | uts |
| Area                       |     |

2 Crystal Palace Arcade

22 Pro Hoops Circuit

SCAN ME

|            | ACTION ZONE                                                       |            |
|------------|-------------------------------------------------------------------|------------|
| 23         | Chicken Shack                                                     | <b>(</b> ) |
| 24         | Beavertails                                                       |            |
| 25         | Dippin' Dots <sup>™</sup>                                         |            |
| 26         | Subway™                                                           |            |
| 27         | 3-Point Challenge                                                 |            |
| 28         | Behemoth Shop                                                     |            |
| 29         | Coasters                                                          | <b>(</b> ) |
| 30         | Pizza Pizza                                                       | •          |
|            | FRONTIER CANADA                                                   |            |
| 3)         | <b>Miner's Café</b><br>Variety of Corn Dogs<br>& Beverages        |            |
| 32         | Klondike Outfitters                                               |            |
| 33         | <b>Mess Hall</b><br>Poutines, Mac & Cheese,<br>Tater Tots         | 0          |
| 34         | Canyon Trader                                                     |            |
| 35         | Lumberjack Climb                                                  |            |
|            | Roadside Chicken                                                  | •          |
| 37         | Muskoka Burger<br>and Beer Bar                                    |            |
| 38         | <b>Timber's Grill</b><br>Hot Dog, Sausage,<br>Philly Cheese Steak | •          |
| 39         | <b>NEW! Mountain<br/>Bear Lodge</b><br>Wood Fire Grill            | 0          |
| IN         | TERNATIONAL FESTIV                                                | /AL        |
| 40         | Games Area                                                        |            |
| 4          | <b>Cookie Café</b><br>Cookiewiches                                |            |
| 42         | All Star Shootout                                                 |            |
| 43         | Grab & Go Market                                                  | •          |
| 44         | Tiny Tom's Donuts                                                 |            |
| <b>4</b> 5 | Alpen Cheesery<br>and Poutinerie<br>Mac & Cheese, Poutines,       | 0          |

# **KIDZVILLE** Chool House Snacks Dippin' Dots, ICEE, Snacks 😗 Treetop Café We Proudly Serve Starbucks 4 Pizza Pizza Hot Potato Poutine 50 Subway™ 5 Games Area 52 Playhouse Theatre **PLANET SNOOPY**<sup>™</sup> 53 Snacks and Snocones 54 Funnel Cakes 55 Ice Cream and Sundaes **56** Carrousel Kitchen

57 Character House

58 Pizza Pizza

59 PEANUTS<sup>™</sup> Gazebo

#### MEDIEVAL FAIRE

**60** Jester's Courtyard

62 Funnel Cakes

GI ICEE™

63 King's Feast

- 64 Ice Cream and Sundaes
- 65 Leviathan's Lair
- 🙃 Games Area
- 67 Arcadium Arcade
- 68 Arthur's Baye
- 69 Ye Soccer Tournament
- Courtyard Group Catering
- **71** Canterbury Theatre
- 큤 All's Well Hall Traditional Pub Faire

#### SPLASH WORKS

73 Beavertails

74) Subway™

Canada's Wonderland

- Dockside Fish & Chips
- 76 Pizza Pizza
- 77 Riverside Chicken
- 7 Muskoka Beach Wear

**DOWNLOAD OUR** 

**MOBILE APP!** 

Grilled Cheese