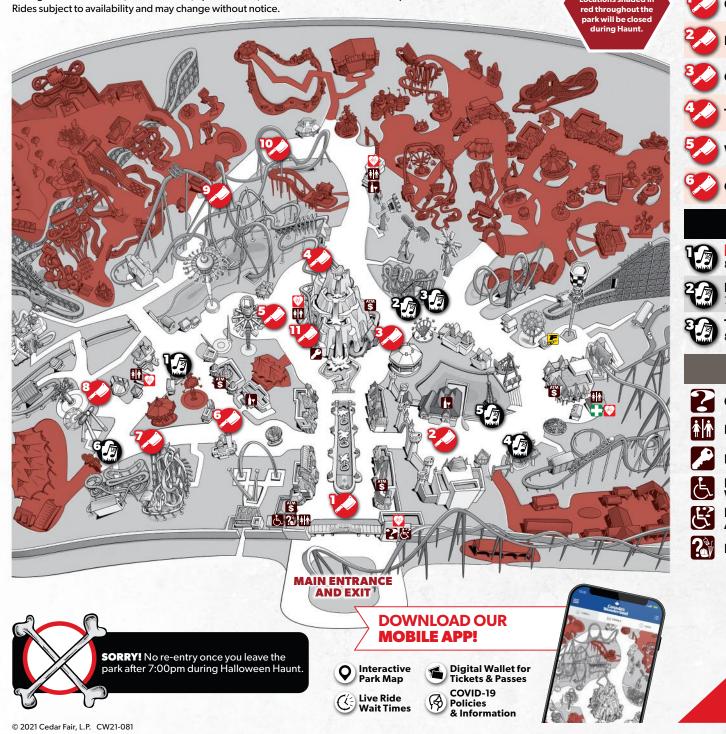

During Halloween Haunt, our kids areas, Splash Works, and water rides will not be in operation. Rides subject to availability and may change without notice.

| 1000 p.3 |                                               | 1.10      |                                              |
|----------|-----------------------------------------------|-----------|----------------------------------------------|
| SC/      | RE ZONES & HA                                 | UNTE      | D ATTRACTIONS                                |
| 1        | Gates of Terror                               | 7         | Forest of Fear                               |
| 2        | Kingdom of Carnage                            |           | Streets of<br>the Undead                     |
| 3        | CarnEVIL                                      | 9         | Frontier's Revenge                           |
| 4        | Trick-Or-Treat                                | 1000      | The Farmstead                                |
| 5        | Wicked Hollow                                 | 1         | Zombies!<br>Interactive Dark Ride            |
| 6        | Ghostly Pines                                 |           |                                              |
|          | SINISTER EN                                   | TERT      | AINMENT                                      |
|          | NEW! Inferno<br>8:00   9:30   11:00           | 4         | <b>Skeleton Crew</b><br>8:30   10:00   11:30 |
| 2        | Freak Show<br>7:30   9:00   10:30   11:30     | 52        | Sink The Jerk                                |
| 3/2      | <b>The Illusionist</b><br>8:00   9:30   11:00 | 1         | <b>Vampire Disco</b><br>8:00 – 11:30         |
|          | HIDING                                        | G SPI     | DTS                                          |
| 2        | Guest Services                                | ATM<br>\$ | ATMs                                         |
| 촦        | Restrooms                                     |           | Bar                                          |
|          | Locker Rental                                 |           | First Aid                                    |
| Ġ        | Locker &<br>Wheelchair Rental                 |           | AED                                          |
| E        | Ride<br>Accommodations                        | F         | Fast Pass<br>Purchase Location               |
| ?*       | Lost & Found                                  |           |                                              |
|          |                                               |           |                                              |
|          |                                               |           |                                              |

**CLOSED** 

Locations shaded in