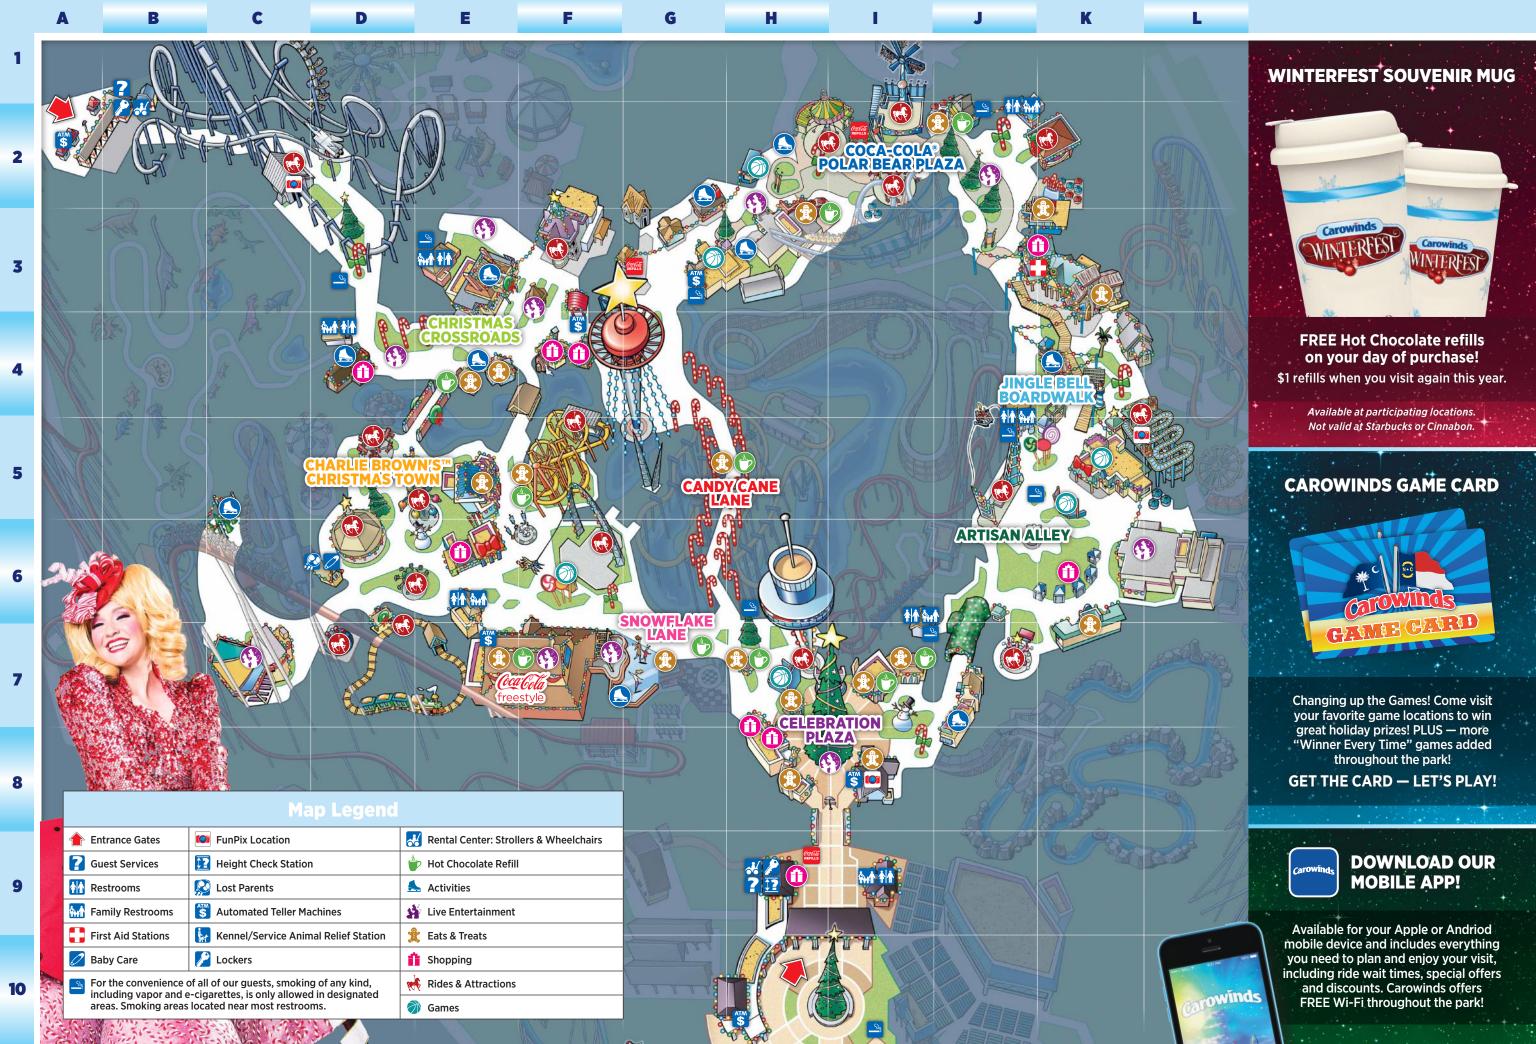

| 1 Low Thrill  | 2 Mild Thrill | A Moderate Thrill |
|---------------|---------------|-------------------|
| <b>4</b> High | Thrill 45 Ag  | gressive Thrill   |

|                                 | RIDE                      | MIN/MAX<br>HEIGHT* |         | ACCOMP. BY A SUPERVISING COMPANION |                                                |  |
|---------------------------------|---------------------------|--------------------|---------|------------------------------------|------------------------------------------------|--|
|                                 | CELEBRATIC                | N P                | LAZA    | \                                  |                                                |  |
| H7                              | North Pole                | 2                  |         |                                    | Less than 46"                                  |  |
| CHARLIE BROWN'S™ CHRISTMAS TOWN |                           |                    |         |                                    |                                                |  |
| D5                              | Snoopy™ vs. Red Baron     | 2                  | 36"     | 54"                                |                                                |  |
| D6                              | Character Carousel        | 0                  |         |                                    | Less than 46"                                  |  |
| D5                              | Flying Ace Balloon Race   | 2                  |         |                                    | Less than 48"                                  |  |
| F5                              | Flying Ace Aerial Chase   | <b>Φ</b>           | 44" 76" |                                    | 44" – 54" must<br>be assisted on<br>& off ride |  |
| <b>E6</b>                       | Charlie Brown's™ Windup   | 0                  | 36"     | 54"                                |                                                |  |
| <b>D7</b>                       | Snoopy's™ Junction        | 0                  |         | 54"                                | Less than 46"                                  |  |
| <b>D7</b>                       | Peanuts™ Pirates          | 3                  | 40"     |                                    | 40"-48"                                        |  |
|                                 | COCA-COLA PO              | DLAF               | R PLA   | ZA                                 |                                                |  |
| 12                              | Do-Si-Do                  | A                  | 42"     |                                    | 42"-54"                                        |  |
| H2                              | Zephyr                    | ß                  | 48"     |                                    |                                                |  |
| <b>K2</b>                       | Rock 'N' Roller           | A                  | 52"     |                                    |                                                |  |
| 12                              | Electro Spin              | <b>4</b>           | 54"     |                                    |                                                |  |
|                                 | CHRISTMAS CF              | ROSS               | ROA     | DS                                 |                                                |  |
| C2                              | Afterburn                 | <b>4&gt;</b>       | 54"     |                                    |                                                |  |
| F3                              | Boo Blasters on Boo Hill  | 2                  |         |                                    | Less than 42"                                  |  |
|                                 | ARTISAN                   | ALL                | ΕY      |                                    |                                                |  |
| <b>J7</b>                       | Scrambler                 | A                  | 36"     |                                    |                                                |  |
| J5                              | Sling Shot Pay Attraction | <b>4&gt;</b>       | 48"     | 79"                                |                                                |  |
|                                 | JINGLE BELL B             | OAR                | DWA     | LK                                 |                                                |  |
| K5                              | Ricochet™                 | <b>�</b>           | 44"     |                                    |                                                |  |
|                                 | SNOWFLAI                  | KE L               | ANE     |                                    |                                                |  |
| J5                              | RipCord Pay Attraction    | 4                  | 48"     |                                    |                                                |  |

Rider Height Requirements For the safety of all park guests, all rides have rider height requirements based on the manufacturers' recommendations. Other appropriate safety requirements may also apply. The rider height requirements are listed above and are posted at the ride entrance.

Accompanied By Whenever a guest is required to be accompanied by a Supervising Companion, the accompanying person must meet the ride requirements, be able to safely ride the ride as well as assist the guest. This includes helping the guest when boarding and exiting the ride, assisting the guest to maintain postural control while riding, and assisting the guest down stairs, catwalks or ladders in case a ride evacuation is necessary.

Supervising Companion Accompanying a child is one who meets all the requirements to ride the ride, is 14 years of age or older and demonstrates appropriate

Ride Safely Section 41-18-350: State law requires riders obey all posted signs, warnings and instructions and to behave in a manner that will not cause or contribute to injuring themselves or others. Riders must report all injuries before leaving.