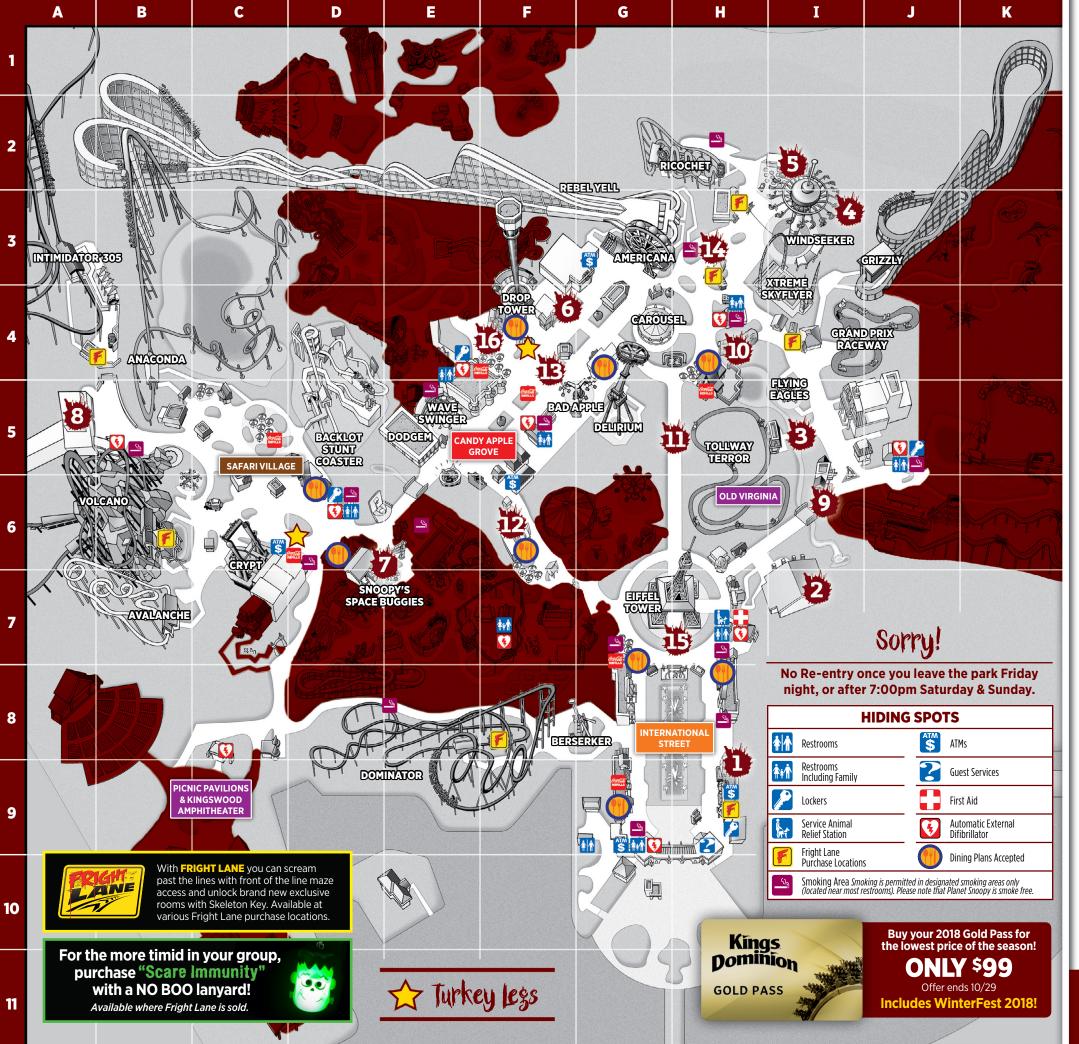

## at **Kings Dominion**

|           |                      |                |                                       | R          | ide       | r He               | eigh             | t Re            | qui               | ren                | 1en                       | ts                 |       |  |  |  |
|-----------|----------------------|----------------|---------------------------------------|------------|-----------|--------------------|------------------|-----------------|-------------------|--------------------|---------------------------|--------------------|-------|--|--|--|
| Υ         | International Street |                | Height restrictions subject to change |            |           |                    |                  |                 |                   |                    |                           |                    |       |  |  |  |
| R         | Candy Apple Grove    |                |                                       | INFANT     | BELOW 36" | SILVER<br>36-39.9" | BLUE<br>40-41.9" |                 | GREEN<br>44-45.9" | YELLOW<br>46-47.9" | <b>PURPLE</b><br>48-53.9" | ORANGE<br>54-59.9" | + "09 |  |  |  |
| COLOR KEY |                      | Old Virginia   |                                       |            |           |                    |                  | RED<br>42-43.9" |                   |                    |                           |                    |       |  |  |  |
| Ö         |                      | Safari Village | RATING                                | ≥          | BEI       | 36                 | 40               | 42-             | <b>₽</b>          | ¥6.                | 2⊗                        | <del>2</del> 4     | 9     |  |  |  |
|           | G8                   | Berserker      | <b>4</b>                              |            |           |                    |                  |                 |                   |                    |                           |                    | < 76" |  |  |  |
|           | F8                   | Dominator      | <b>4</b>                              |            |           |                    |                  |                 |                   |                    |                           |                    |       |  |  |  |
|           | Н7                   | Eiffel Tower   | 2                                     | 4          | 4         | 4                  | Ψ                | 4               | 4                 |                    |                           |                    |       |  |  |  |
|           | G3                   | Americana      | 2                                     |            | •         | 4                  | Ψ                | <b>4</b>        | •                 | Ψ                  |                           |                    |       |  |  |  |
|           | F5                   | Bad Apple      | ß                                     |            |           |                    |                  | 4               | 4                 | Ψ                  | 4                         |                    |       |  |  |  |
|           | G4                   | Carousel       | 0                                     | $\Psi\Psi$ | 4         | 4                  | Ψ                | 4               | 4                 |                    |                           |                    |       |  |  |  |

| H7         | Eiffel Tower       | 2         | Ψ  | Ψ        | Ψ        | Ψ.       | Ψ        | Ψ.       |          |     |       |
|------------|--------------------|-----------|----|----------|----------|----------|----------|----------|----------|-----|-------|
| G3         | Americana          | 2         |    | <b>4</b> | <b>4</b> | <b>•</b> | <b>4</b> | <b>V</b> | <b>4</b> |     |       |
| F5         | Bad Apple          | A         |    |          |          |          | 4        | 4        | 4        | 4   |       |
| G4         | Carousel           | 0         | 44 | 4        | 4        | 4        | 4        | 4        |          |     |       |
| F4         | Drop Tower         | •         |    |          |          |          |          |          |          |     | < 80" |
| G5         | Delirium           | 43        |    |          |          |          |          |          |          |     |       |
| E5         | Dodgem             | 4         |    |          |          |          |          |          |          |     |       |
| G3         | Rebel Yell™        | •         |    |          |          |          |          |          |          |     |       |
| Н2         | Ricochet™          | •         |    |          |          |          |          | 4        | 4        | 4   |       |
| <b>E</b> 5 | Wave Swinger       | A         |    |          |          |          |          |          |          |     |       |
| 13         | WindSeeker         | <b>\$</b> |    |          |          |          |          |          |          | 52" |       |
| Н4         | Xtreme SkyFlyer™ + | €>        |    |          |          |          |          |          |          |     |       |
| l ie       | Elving Eagles      | A         |    |          | J        | J        | J        |          |          |     |       |

| -  | Grand Prix Raceway<br>Passenger + |            |   |          |   |   |          |   |  |       |
|----|-----------------------------------|------------|---|----------|---|---|----------|---|--|-------|
| J3 | Grizzly                           | <b>4</b>   |   |          |   |   |          |   |  |       |
|    | Tollway Terror Driver             | A          |   |          |   |   |          |   |  |       |
| 15 | Tollway Terror Passenger          | A          | 4 | <b>4</b> | 4 | 4 | <b>4</b> | 4 |  |       |
| В4 | Anaconda                          | <b>4</b> > |   |          |   |   |          |   |  |       |
| В7 | Avalanche                         | A          |   |          | 4 | 4 | 4        |   |  |       |
| D5 | Backlot Stunt Coaster             | <b>⇔</b>   |   |          |   |   |          |   |  |       |
| C6 | Crypt                             | <b>4</b>   |   |          |   |   |          |   |  |       |
| В4 | Intimidator* 305                  | 4>         |   |          |   |   |          |   |  | < 78" |
| В6 | Volcano, the Blast Coaster™       | <b>♦</b>   |   |          |   |   |          |   |  | < 78" |

Hand held infants are only allowed in a chariot with a supervising companion

Grand Prix Raceway

Must have a supervising companion

**★** Extra Charge Attraction

High Thrill Rides

Cannot Ride

Low Thrill Rides

Aggressive Thrill Rides

52" Must be at least 52" to ride 2 Mild Thrill Rides 58" Must be at least 58" to drive Xtreme SkyFlyer and Grand Prix Raceway are pay-for-experience attractions. Please see the

Safety Guide Sign at each ride for more information. Supervising Companion – must be at least 14 years old;

meet the criteria to experience the attraction; and demonstrate appropriate observed behavior