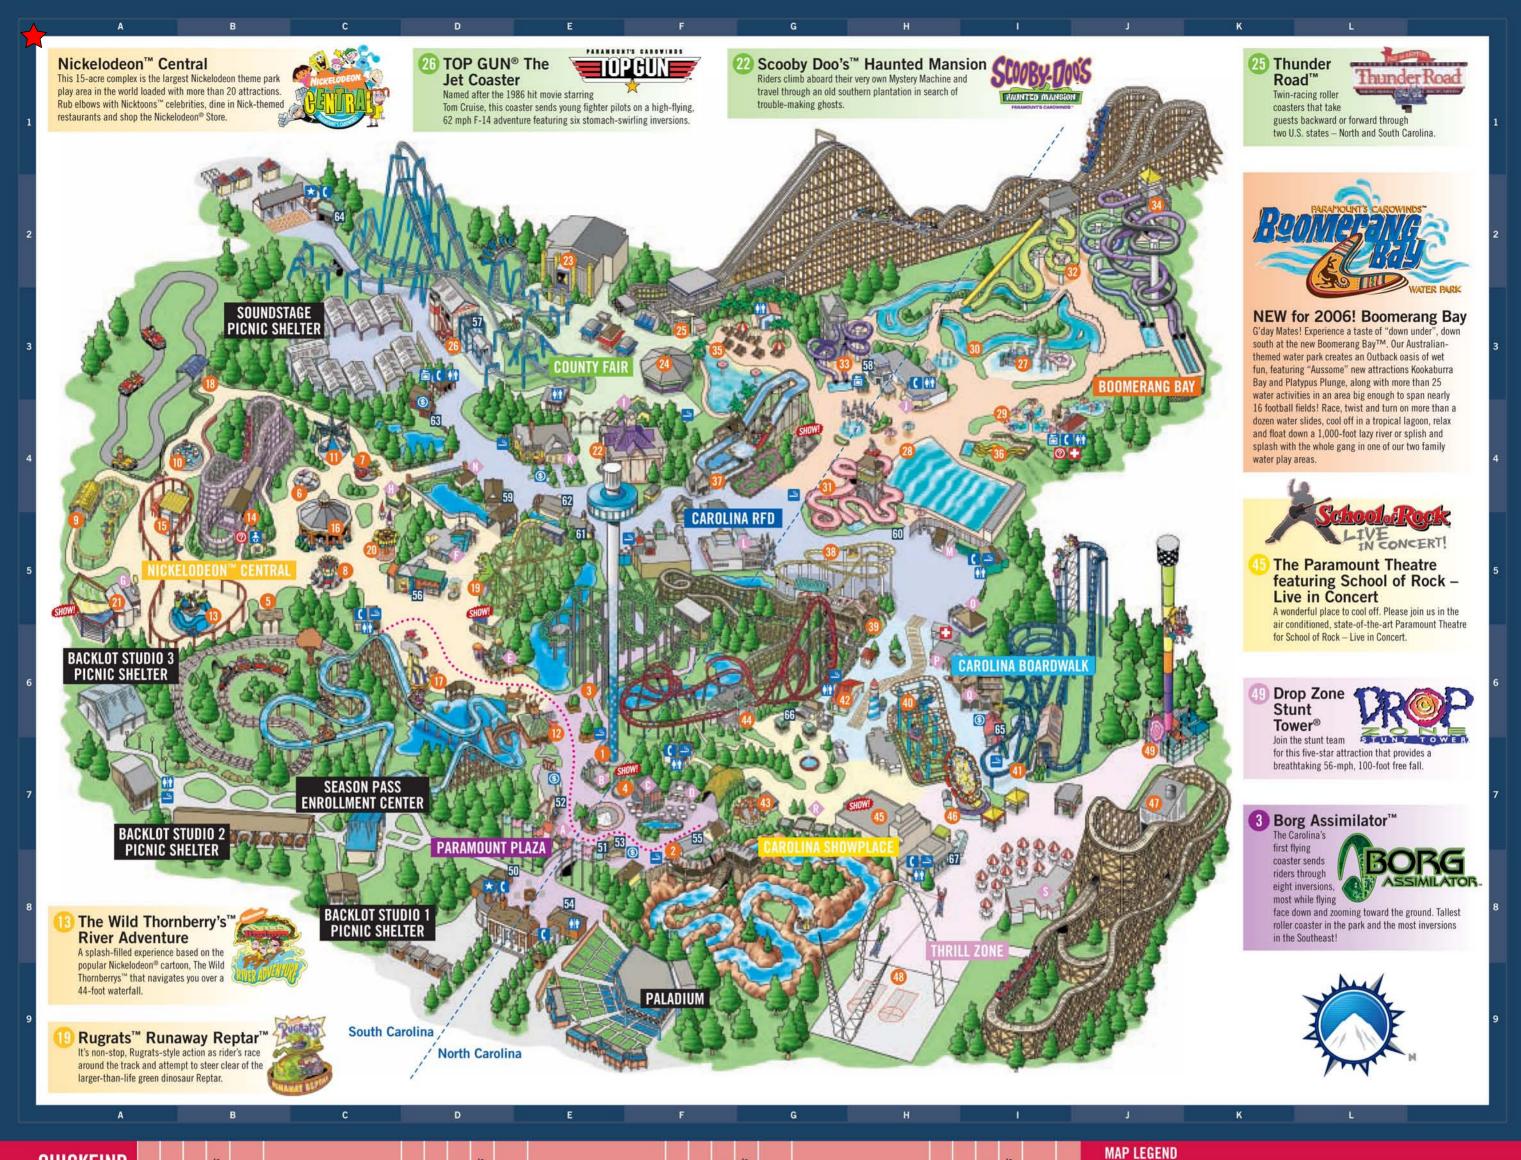

QUICKFIND

Locate your favorite

ATTRACTION

DINING

C CHAPERONE (16+ years if

LOCKERS GUEST SERVICES s posted height restriction)

|          | and shopping           | MAP | GRID | INTE  | HEIG               | CHAF     |
|----------|------------------------|-----|------|-------|--------------------|----------|
|          | PARAMOUNT PLAZA        |     |      |       |                    |          |
|          | Carolina Skytower      | 0   | E7   | 1     | All                | 10       |
| RIDES    | Rip Roaring Rapids     | 0   | F8   | 3     | ≥ 40 <sup>°°</sup> | 40"- 44" |
| RIL      | BORG Assimilator       | 8   | E6   | 4     | ≥ 54"              | ()#)     |
|          | Paramount Plaza Stage  | 0   | E7   | - 41  | -                  | 14       |
|          | Cinnabon               | •   | E7   | 4     | -                  |          |
|          | Plaza Funnel Cakes and |     |      |       |                    |          |
| F000     | Ice Cream              | 8   | E7   | -     | -                  | 1        |
|          | The CBS Café           | 0   | F7   | - Ex  | -                  |          |
|          | Chick-Fil-A            | 0   | F7   |       | •                  | 18       |
|          | Thrills are Paramount  | 50  | D8   |       | -                  | 350      |
|          | Plaza Photo            | 51  | E7   |       | -                  | 100      |
| SHOPPING | Paramount Premiers     | 52  | E7   | -     | -                  | 140      |
| SHOP     | Plaza Gifts            | 53  | E7   | -     | -                  |          |
|          | North Gate Strollers   | 54  | E8   | - 121 | -                  | 121      |
|          | Girl Space             | 55  | F7   | -     | -                  | 1        |
|          |                        |     |      |       |                    |          |

|       | HIGHELODEON GENINAL         |   |            |   |               |          |
|-------|-----------------------------|---|------------|---|---------------|----------|
|       | Dora the Explorer's™        |   |            |   |               |          |
|       | Azul <sup>™</sup> Adventure | 6 | B5         | 1 | All           |          |
|       | Nick Jr. Jets               | 6 | C4         | 1 | ≤ <b>54</b> " | 141      |
|       | Tommy's Take Off            | 0 | C4         | 1 | 36"- 54       | 1 - T    |
|       | Backyardigans               |   |            |   |               |          |
| LINES | Swing-a-long                | 8 | C5         | 1 | 36"- 54'      | ۱. ÷     |
| 1     | Hey Arnold's Taxi Chase     | 9 | A5         | 2 | ≥ 36"         | 36"- 40" |
|       | Little Bill's Cruisers      | 0 | <b>B</b> 4 | 1 | 40"- 54       | ·        |
|       | Phantom Flyers              | 0 | C4         | 2 | ≥ 40"         | 40"- 44" |
|       | The Wild Thornberry's™      |   |            |   |               |          |
|       | River Adventure             | Ð | E6         | 3 | ≥ 40"         | 40"- 44" |
|       |                             |   |            |   |               |          |

|       | Revenge                             | Ø  | B5 | 3 | > 40"             | 40"- 48" |
|-------|-------------------------------------|----|----|---|-------------------|----------|
|       |                                     | -  |    |   |                   |          |
|       | Fairly Odd Coaster                  | Ø  | B5 | 3 |                   | 40"- 44" |
|       | LazyTown <sup>™</sup> Sporticopters | Ð  | A5 | 2 | ≥ 44"             | C        |
| RIDES | Nick-O-Round                        | Œ  | C5 | 2 | ≥ 44"             | C        |
| RI    | Rocket Power Air Time               | O  | DG | 3 | ≥ 44 <sup>"</sup> | -        |
|       | TV Road Trip                        | 1  | B3 | 2 | ≥ 44"             | C        |
|       | Rugrats Runaway Reptar™             | 19 | D5 | 3 | ≥ 44"             | 44"- 55" |
|       | Boot's Balloon Race                 | 20 | C5 | 2 | ≥ <b>48</b> "     | C        |
|       | Nickelodeon Theatre                 | 0  | A5 | - |                   |          |
|       | Outpost Canteen                     | ۲  | DG | - |                   |          |
| FOOD  | Nicktoons Café                      | •  | D5 | ~ |                   | -        |
| FO    | Retroville Frozen Treats            | •  | A5 | × | - 141             |          |
|       | Snack Bar                           | •  | C4 | - | -                 | 41       |
| S     | Nickelodeon Store                   | 56 | D5 | - | 14                |          |
|       | COUNTY FAIR                         |    |    |   |                   | _        |

| CC    | UNTY FAIR              |    |    |   |                          |     |
|-------|------------------------|----|----|---|--------------------------|-----|
| Sc    | ooby-Doo's™            |    |    |   |                          |     |
| На    | unted Mansion          | 22 | E4 | 1 | ≥ <b>4</b> 4"            | C   |
|       | ramount Action         |    |    |   |                          |     |
| F/    | (Theatre               | 23 | E2 | 3 | $\geq 44^{\prime\prime}$ | -   |
| Do    | dg'ems                 | 2  | F3 | 3 | ≥ 48"                    | - 4 |
| Th    | under Road™            | 25 | F3 | 4 | ≥ 48"                    | 4   |
| To    | p Gun® The Jet Coaster | 26 | D3 | 4 | ≥ 54"                    | -   |
| - Bo  | ardwalk Fries          | •  | F3 | - |                          | -   |
| • Fli | ght Gear Souvenirs     | 57 | D3 |   | -                        | -   |

|       | BOOMERANG BAY              | _  |           |   |               |          |
|-------|----------------------------|----|-----------|---|---------------|----------|
|       | Jackaroo Landing           | Ð  | 13        | 1 | ALL           | -        |
|       | Great Barrier Reef         | 28 | H4        | 3 | ALL           | -        |
| RIDES | Kangaroo Lagoon and        |    |           |   | ≤ 54"         |          |
|       | Wallaby Wharf              | 29 | 14        | 1 | w/child       | -        |
|       | Crocodile Run              | 30 | 13        | 2 | ≥ 40 <b>"</b> | C        |
|       | Sydney Sidewinder          | 0  | <b>G4</b> | 2 | ≥ 40"         | 40"- 48" |
| RIL   | Downunder Thunder          | 32 | J2        | 2 | ≥ <b>40</b> " | 40"- 48" |
|       | Awesome Aussue Twister     | 3  | G3        | 4 | ≥ <b>48</b> " | ÷        |
|       | Pipeline Peak <sup>™</sup> | 34 | J2        | 4 | ≥ 48"         | -        |
|       | New! Kookaburra Bay        | 35 | F3        | 1 | ALL           | -        |
|       | New! Platypus Plunge       | 30 | 14        | 2 | 36"- 54"      | ' C      |
| 4     | Outback Shack              | •  | H4        | - |               | +        |
| S     | Seaside Supplies           | 58 | H3        | - | -             | 2        |

|          | CAROLINA RFD                    |    |    |   |               |          |
|----------|---------------------------------|----|----|---|---------------|----------|
| KINCO    | WhiteWater Falls                | 3  | F4 | 3 | ≥ 40"         | 40"- 44" |
|          | Nickelodeon <sup>™</sup> Flying |    |    |   |               |          |
|          | Super Saturator                 | 38 | G5 | 3 | ≥ <b>4</b> 4" | 44"- 50" |
| LUUD     | Country Kitchen                 | 0  | E4 |   | -             | -        |
|          | Wings                           | •  | G5 | - | -             |          |
|          | Surfer Joe's                    | 0  | H5 | - | -             | - 2      |
|          | South Gate Funnel               | 0  | D4 |   | 4             | 2        |
|          | Paradise Treats                 | 0  | 15 |   | -             | ÷        |
| [        | Caricature Artist               | 59 | D4 | - | -             | -        |
| LING     | Wet Relief                      | 60 | H5 |   |               |          |
| SHUFFING | Wacky World of Kids             | 61 | E5 |   | -             | -        |
|          | Carolina Candy                  | 62 | E4 | ~ | -             | -        |
|          |                                 |    |    |   |               |          |

|         |                             | ALC: NO. |            | 1000 |                    | 10.00    |
|---------|-----------------------------|----------|------------|------|--------------------|----------|
|         |                             |          |            |      |                    |          |
| HOPPING | Scooby-Doo Barn             | 63       | D3         |      |                    | -        |
| SHOP    | South Gate Strollers        | 64       | C2         | -    | -                  | -        |
| -       |                             |          |            |      |                    |          |
|         | CAROLINA BOARDWALK          |          |            |      |                    |          |
|         | Carolina Goldrusher         | 39       | HG         | 3    | ≥ 40 <sup>"</sup>  | 40"- 44" |
| RIDES   | Ricochet™                   | 40       | H6         | 3    | ≥ 44 <sup>n</sup>  | 44"- 54" |
| RID     | Carolina Cyclone            | 0        | 17         | 4    | ≥ <b>48</b> "      | -        |
|         | Cyber Says (Pay Attraction) | 42       | G6         | -    | - 2                |          |
| 00      | Outer Hanks                 | •        | HG         | ÷    |                    |          |
| FOOD    | Board Wok                   | 0        | 16         | -    | -                  | -        |
| S       | Carolina Cove               | 65       | 16         | -    | -                  |          |
|         |                             |          |            |      |                    |          |
|         |                             |          |            |      |                    |          |
|         | Kaleidoscope                | (3)      | G7         | 3    | ≥ 40 <sup>°°</sup> | 40"- 48" |
| RIDES   | Vortex                      | 4        | G6         | 4    | ≥ 54"              | 521      |
| ~       | The Paramount Theatre       | (1)      | H7         | -    | -                  |          |
| 1.      | Pizza                       | (R)      | <b>G</b> 7 | -    | -                  | -        |
| -       |                             |          |            |      |                    |          |

| 1     | THRILL ZONE<br>Scream Weaver | 46       | H7 | 3 | > 40"         | 40"- 44" |
|-------|------------------------------|----------|----|---|---------------|----------|
| RIDES |                              | 0        |    | - | ≥ 40<br>> 48" | 40 - 44  |
|       | Hurler™                      | <b>U</b> | J7 | 4 | 2 48          | -        |
|       | Xreme Skyflyer               |          |    |   |               |          |
|       | (Pay Attraction)             | 48       | H9 | 4 | ≥ 48"         |          |
|       | DROP ZONE <sup>TM</sup>      | 49       | J7 | 4 | ≥ 54"         | -        |
| 4     | Happy Days                   | \$       | 18 |   | 12            | -        |
| s     | Rock Shop                    | 67       | H8 |   |               |          |

| SHOPPING              | ••• PAR | RADE ROUTE (Seasonal) | (5) | ATMS         |
|-----------------------|---------|-----------------------|-----|--------------|
| SHOW VENUE            | CO RES  | STROOMS               |     | SMOKING AREA |
| ≥ HEIGHT TALLER THAN  | C PUI   | BLIC TELEPHONE        | 0   | FIRST-AID    |
| ≤ HEIGHT SHORTER THAN | 👌 BAI   | BY CARE CENTER        | 0   | LOST PARENTS |