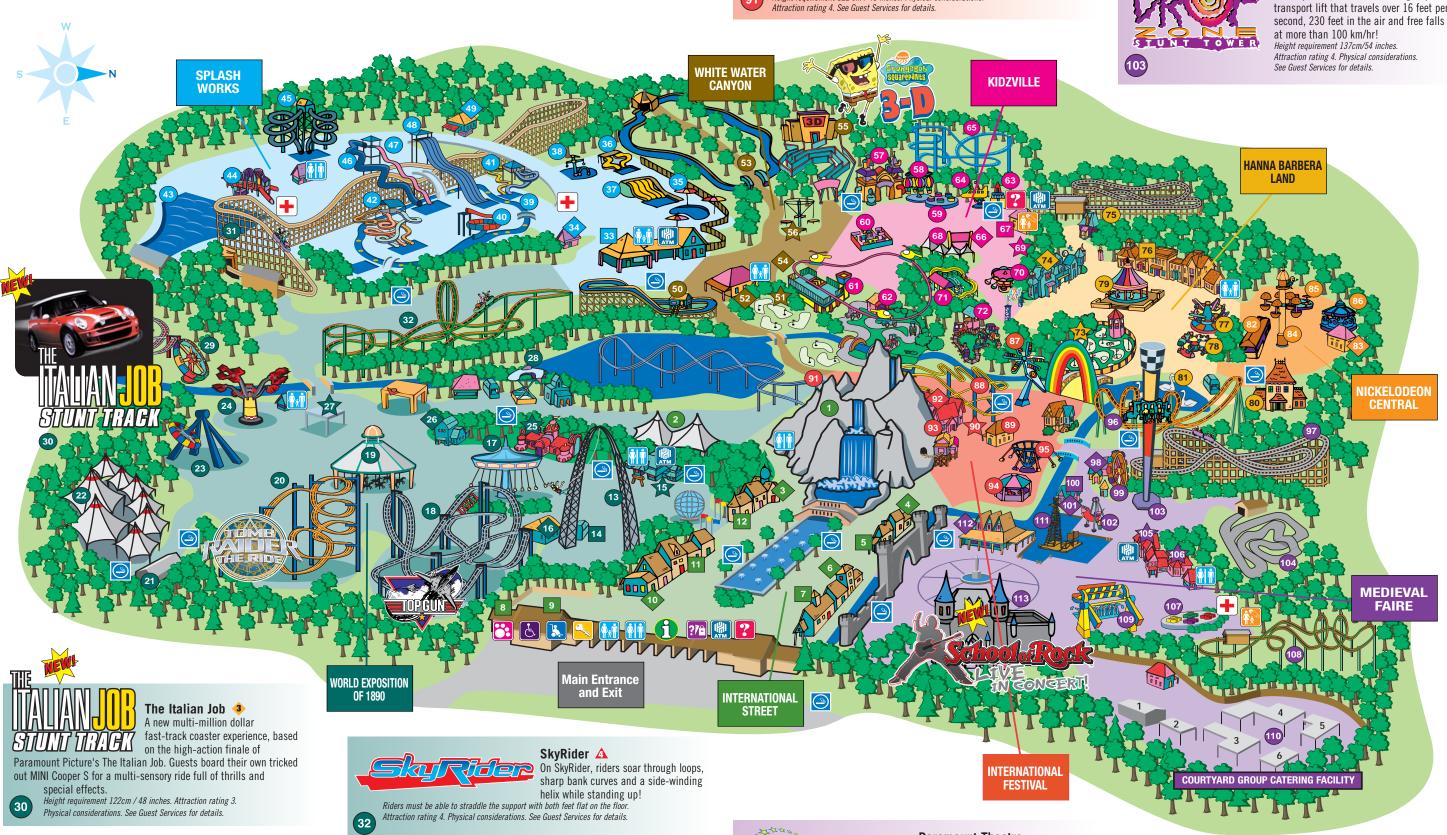

Splash Works

There are over 2 million gallons of heated water fun in our 20-acre water park. There is something for everyone. See numbers 33 to 49 on Park map Physical considerations. See Guest Services for details.

### Hanna-Barbera Land

Home to Scooby-Doo and features attractions such as Ghoster Coaster, Scooby-Doo's Haunted Mansion and Hanna Barberry Go Round. Don't miss daily meet and greets with Scooby! Physical considerations. See Guest Services for details. See numbers 73 to 81 on the Park map.

Nickelodeon Central

A themed area designed for kids. Nickelodeon characters such as Blue, Dora the Explorer, Diego, Hey Arnold and Jimmy Neutron are always close by for a hug and a photo. Attractions include Dora's Dune Buggies, Wild Thornberrys Treetop Lookout and Jimmy Neutron's Brainwasher. Physical considerations. See Guest Services for details. See numbers 82 to 86 on the Park map.